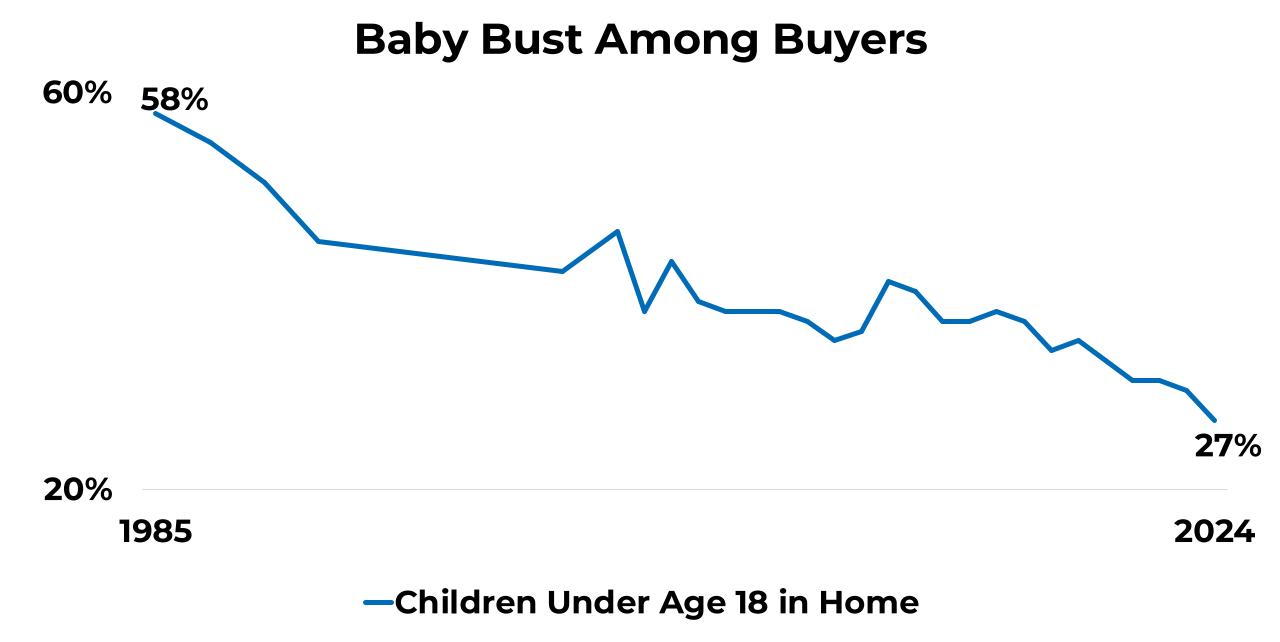

## **First-time Buyers: Household Composition**

|                   | 1985 | 2024 |
|-------------------|------|------|
| Married Couples   | 75%  | 50%  |
| Single Women      | 11   | 24   |
| Unmarried Couples | 4    | 12   |
| Single Men        | 9    | 11   |
| Other (roommates) | 0    | 4    |