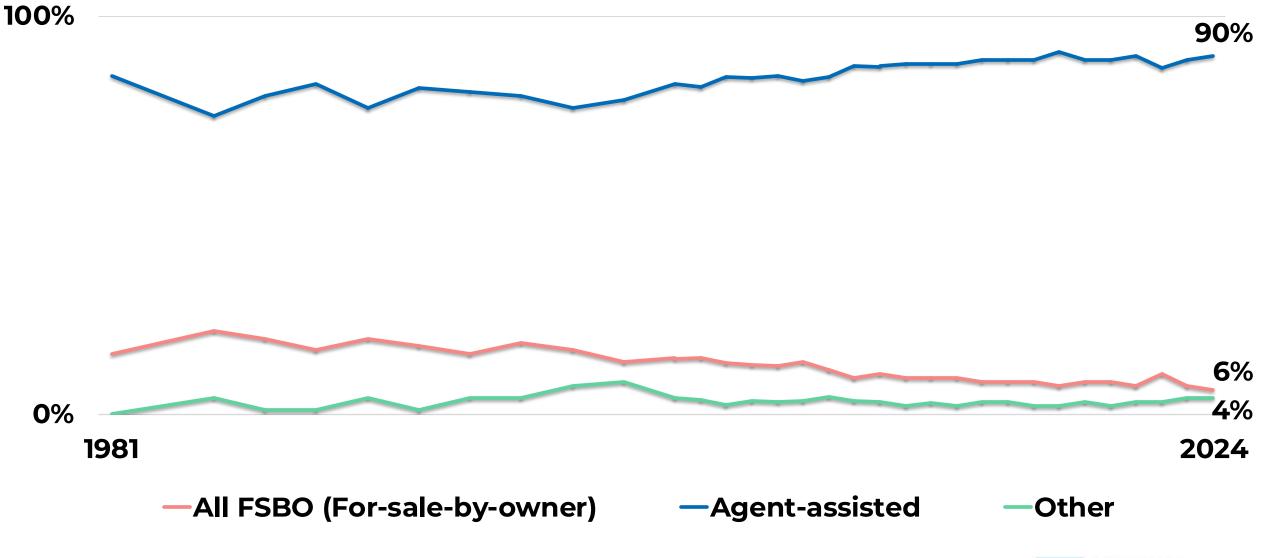

#### Seller's Agent Use High, FSBO All-Time Low

Source: Profile of Home Buyers and Sellers