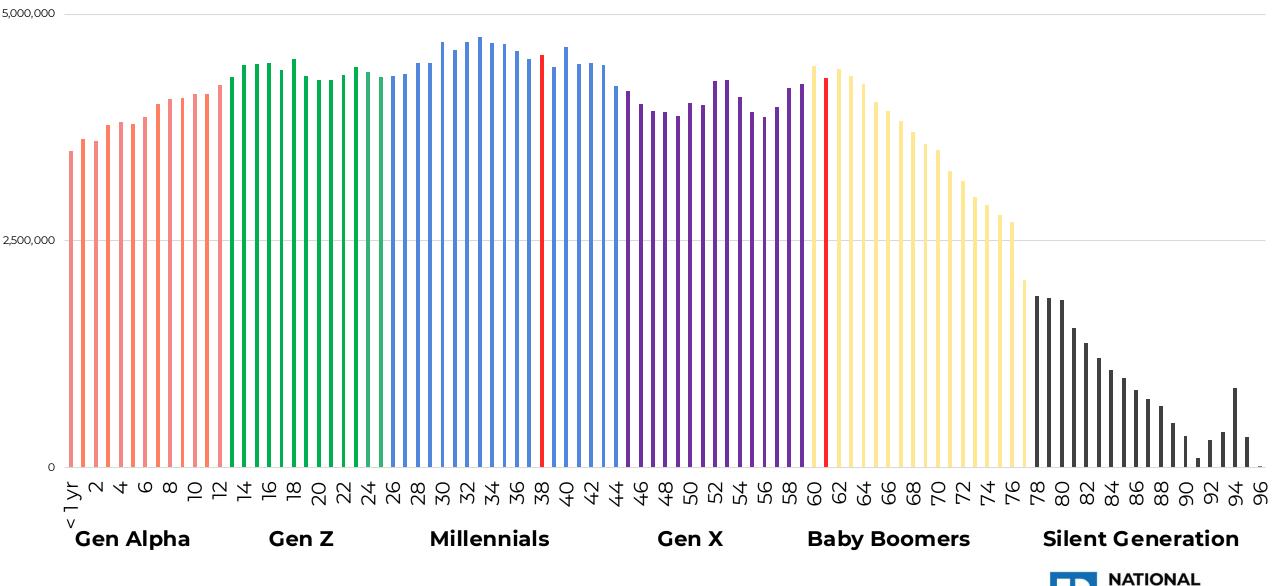

#### Demographic Changes

ASSOCIATION OF

#### U.S. Population by Age (in 2023)

ASSOCIATION OF

Source: ACS PUMS 2023, 2024 Profile of Home Buyers and Sellers <u>https://www.nar.realtor/research-and-statistics/research-reports/highlights-from-the-profile-of-home-buyers-and-sellers</u>