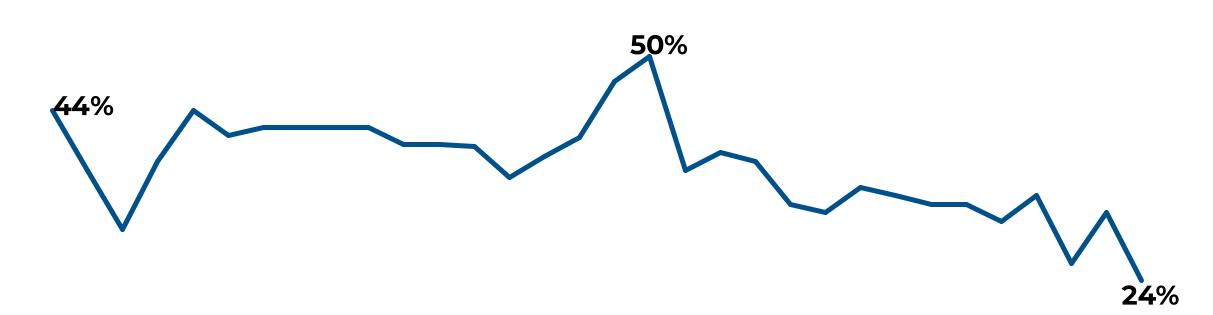

#### **First-time Home Buyers Hit All-Time Low**

**1981** Source: Profile of Home Buyers and Sellers