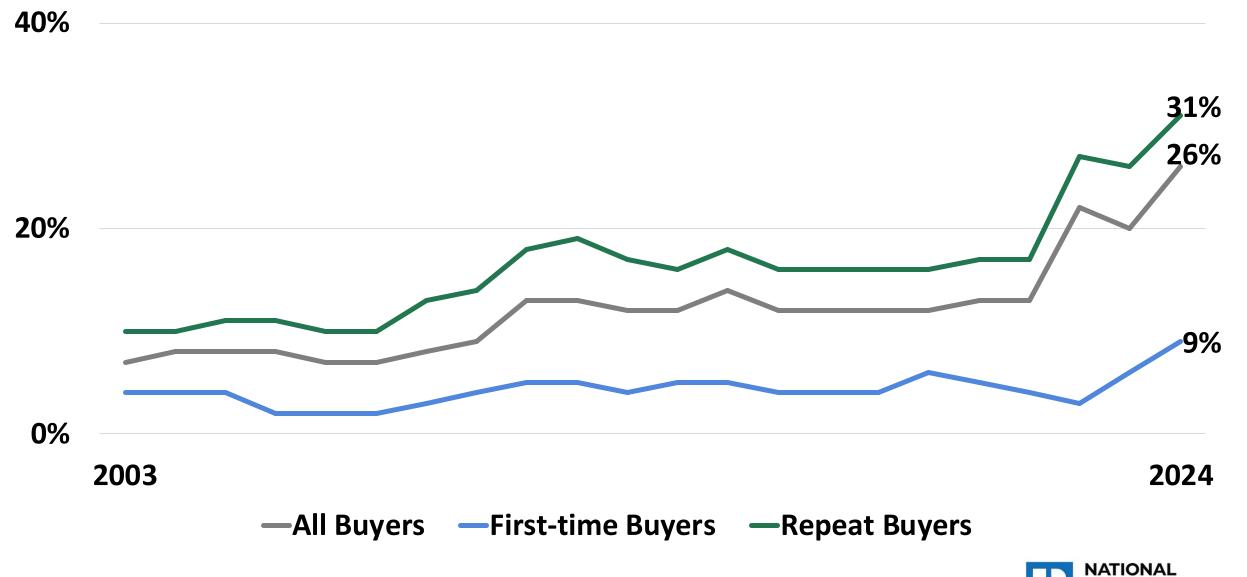

#### **Downpayments Trend Higher**

Source: Profile of Home Buyers and Sellers <u>www.nar.realtor/research-and-statistics/research-reports/highlights-from-the-profile-of-home-buyers-and-sellers</u>