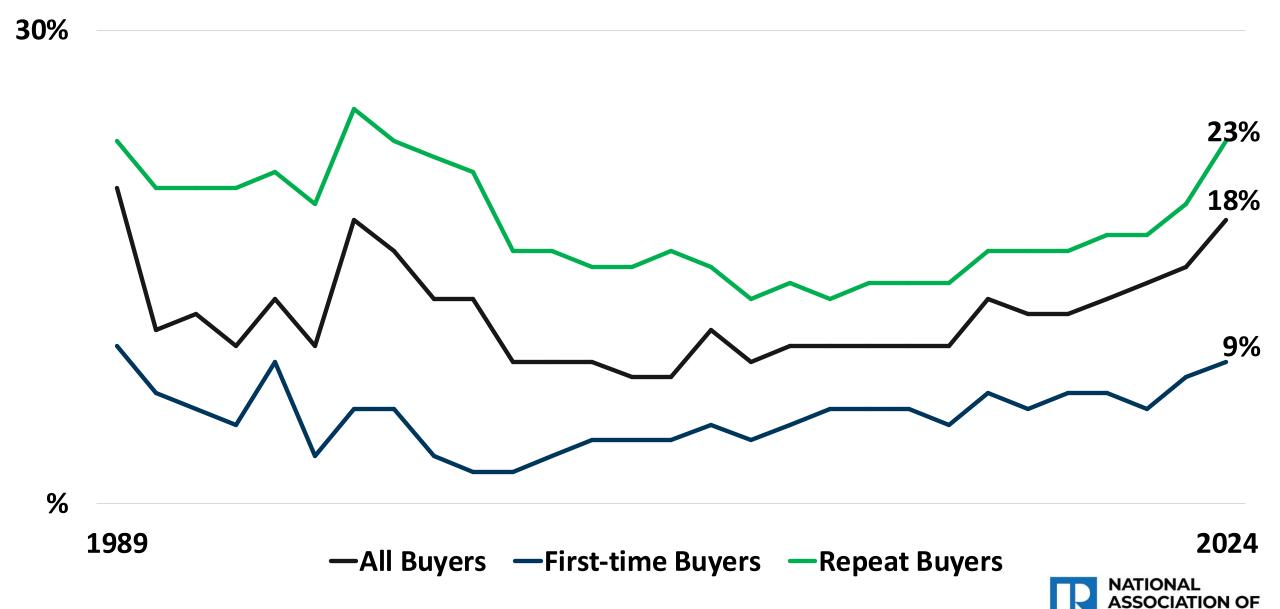

# All Cash Buyers Hit All-time High

Source: Profile of Home Buyers and Sellers <u>www.nar.realtor/research-and-statistics/research-reports/highlights-from-the-profile-of-home-buyers-and-sellers</u>