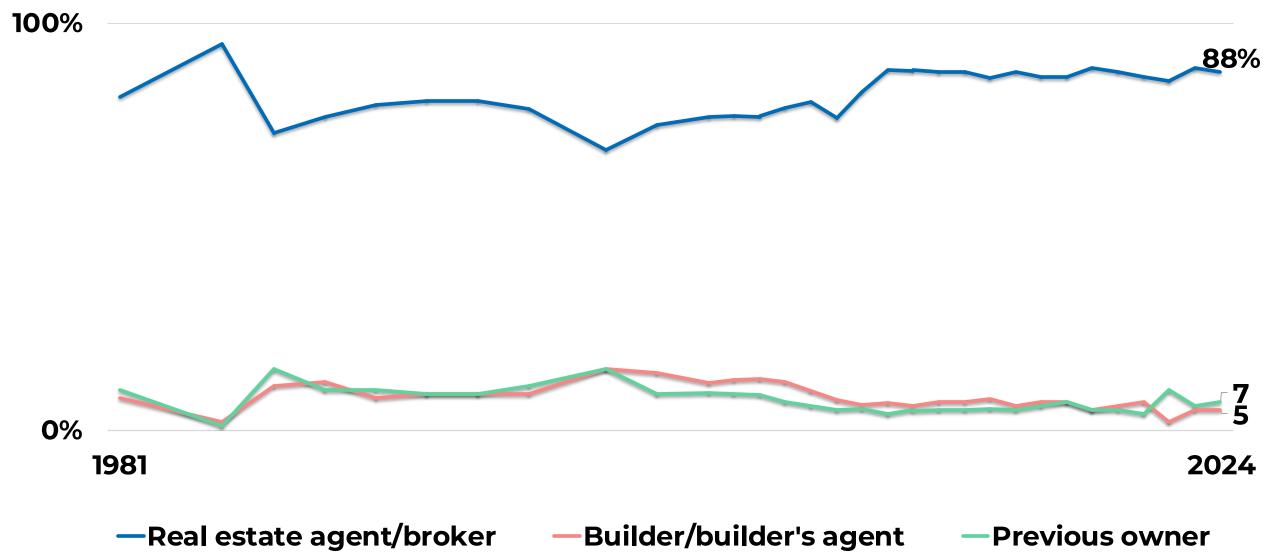

#### **Buyer Use Agents**

NATIONAL

ATION OF

Source: Profile of Home Buyers and Sellers

#### Seller's Agent Use High, FSBO All-Time Low

Source: Profile of Home Buyers and Sellers