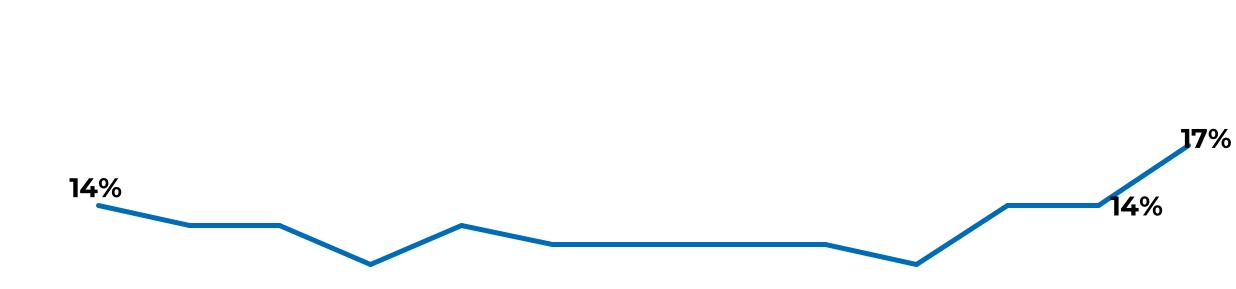

#### **First-time Home Buyers Hit All-Time Low**

**1981** Source: Profile of Home Buyers and Sellers