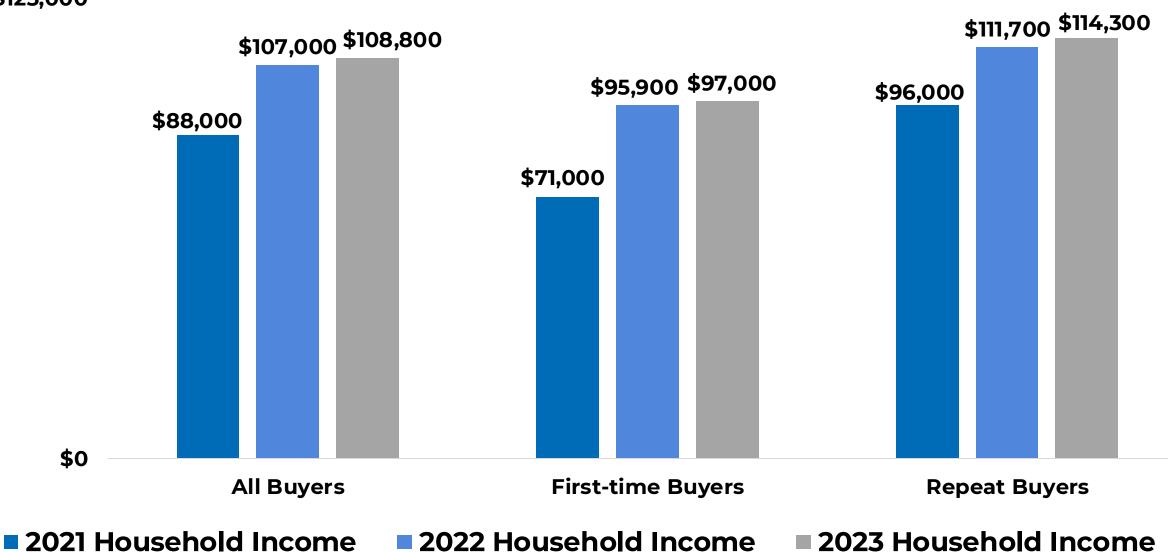

#### **Income of Home Buyers**

\$125,000

Source: Profile of Home Buyers and Sellers www.nar.realtor/research-and-statistics/research-reports/highlights-from-the-profile-of-home-buyers-and-sellers